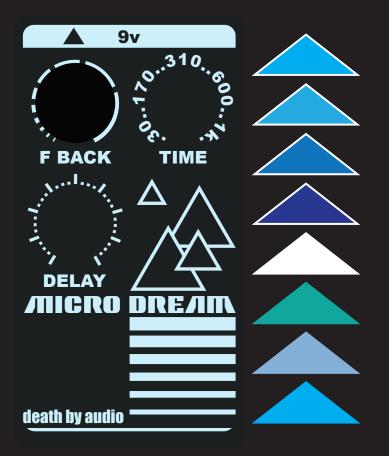

F BACK - Stands for feedback which ranges from one repeat from the original to a multitude of repeats to beyond infinite for noise feedback insanity. Inside the pedal is a trimmer which sets the point at which it reaches infinity.

TIME - Adjusts the time inbetween each repeat. \*When turned to 600ms and above noise starts to get introduced into the circuit as you are pushing the IC beyond its specs.

**DELAY -** Controls the volume of the delay. When turned up it gets slightly louder than the clean which is always blended in.

This pedal opperates on a 9V negative tip / positive ring 2.1mm power adaptor or with a 9V battery. When using a 9V battery disconnect the input when not using to save battery life.

www.deathbyaudio.com