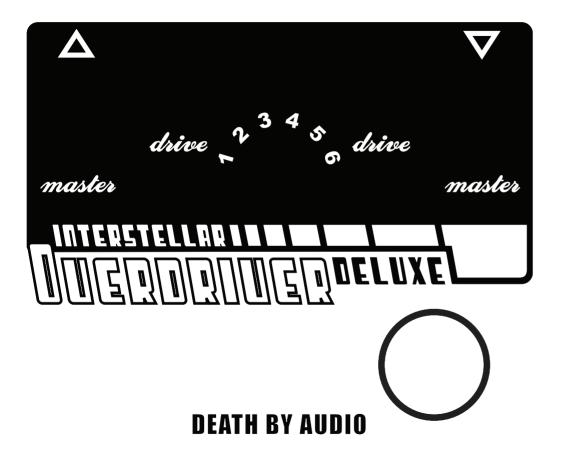

## INTERSTELLAR DUGRDRIUGR DELUXE

The Interstellar Overdriver Deluxe is one normal Interstellar Overdriver and one with 6 radicly different options combined in one pedal. Both channels can be used simultaniously for absolute saturation and distortion. The 6 position selector in conjunction with the other controls can be used to create such wild effects as envelope controlled tremelo, oscillating fuzz, bass drive, and many more.

*drive* controls the gain and amount of overdrive. *master* master volume of the channel

- **1** thin drive
- **2** normal Interstellar Overdrive
- **3** bass drive
- **4** super oscillating fuzz
- **5** octave fuzz
- **6** envelope controlled tremelo