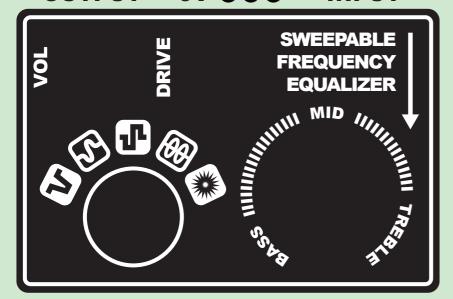

## APOCALYPSE

The APOCALYPSE is a clear sustaining overdriver run into one of 5 selectable post amplifiers into a sweepable frequency equalizer circuit. What does this mean? It's basically a huge range of intense and usable overdrive, distortion, eq, and fuzz effects all in one.

DRIVE: Controls the volume of the initial preamp inside the pedal. Turn it up to get more distortion and fuzz and back off of it to get more overdrives and boosts.

SWEEPABLE FREQUENCY EQUALIZER: This is a special tone knob designed to function as a multitude of tone controls all at once. Its range is extreme, beginning with a bass booster fading into a mid scoup followed by a mid boost and into a few stages of treble boosting to give you a beautiful bright sound.