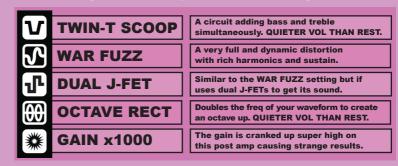

## APOCALYPSE

The APOCALYPSE is a clear sustaining overdriver run into one of 5 selectable post amplifiers into a sweepable frequency equalizer circuit. What does this mean? It's basically a huge range of intense and usable overdrive, distortion, eq, and fuzz effects all in one.

DRIVE: Controls the volume of the initial preamp inside the pedal. Turn it up to get more distortion and fuzz and back off of it to get more overdrives and boosts.

SWEEPABLE FREQUENCY EQUALIZER: This is a special tone knob designed to function as a multitude of tone controls all at once. Its range is extreme, beginning with a bass booster fading into a mid scoup followed by a mid boost and into a few stages of treble boosting to give you a beautiful bright sound.